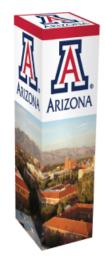

# #ZBOX-MUG-MS22 Mug Stuffer Box

# Highlights

- Custom Full Color Mug Stuffers Box Laminated For A High Gloss Finish
  Holds One Bag #MS22 Mug Stuffers
  Mug Stuffers Sold Separately, See Below For Details
  Made In USA

### Description

- COLOR AVAILABLE: White.
- IMPRINT COLORS: 4 Color Process

- APPROXIMATE SIZE: 2.12" W x 8" H x 2.12" D
  IMPRINT AREA AND METHOD: 2.12" W x 8" H x 2.12" D
  SET UP CHARGE: \$65.00(G), \$32.50(G) on re-orders. Price includes 4 color box and laminate on printed side.
  COMPATIBLE ITEMS: Mug stuffers not included in price. Visit page for details and pricing. <u>MS22</u> Mug Stuffers
  SHIPPING WEIGHT: 500 case / 36 lbs. Box dim. are 19.125" x 11.375" x 12.625".
- FOB ZIP: NJ, 08031
- PLEASE NOTE: Boxes ship flat and require assembly.