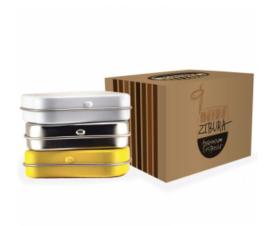

# #ZBOX-ST02-3PK ST02 3 Pack Box

## Highlights

- Laminated Gift Box Holds 3 #ST02 Small Tins
- Tins Sold Separately

### Description

- APPROXIMATE SIZE: 2.5" W x 1.81" H x 2.06" D
  IMPRINT AREA AND METHOD: 2.5" W x 1.81" H x 2.06" D
  SET UP CHARGE: \$65.00(G), \$32.50(G) on re-orders.. Price includes 4 color printing on box and laminate on printed side.
  COMPATIBLE ITEMS: \$702 Small Tin
  SHIPPING WEIGHT: 1000 case / 17 lbs. Box dim. 14" x 14" x 14".
  FOB ZIP: NJ, 08031
  PLEASE NOTE: Power ship flat, geombly required.

- PLEASE NOTE: Boxes ship flat, assembly required.