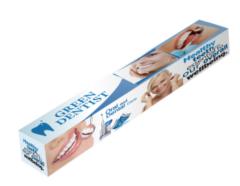

## Highlights

- Custom Full Color Toothpaste Box Laminated On Printed Side For A High Gloss Finish
- Holds 1 Tube Of Toothpaste (Not Included)
- Made In USA

## Description

- COLOR AVAILABLE: White.
- IMPRINT COLORS: 4 Color Process

- APPROXIMATE SIZE: 1.25" W x 7.5" H x 1.25" D
  IMPRINT AREA AND METHOD: 1.25" W x 7.5" H x 1.25" D
  SET UP CHARGE: \$65.00(G), \$32.50(G) on re-orders. Price includes 4 color printing and laminate on printed side.
  SHIPPING WEIGHT: 1000 case / 26 lbs. Box dim are 14" x 14" x 14".
- FOB ZIP: NJ, 08031
- · PLEASE NOTE: Boxes ship flat and require assembly.