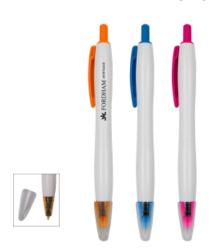

# Highlights

Plunger Action

Chisel Tip Highlighter

#### Description

- COLORS AVAILABLE: White with Blue, Orange or Pink, all with Matching Highlighter.
  IMPRINT COLORS: Standard Silk-Screen Colors
- APPROXIMATE SIZE: 5 1/2" H
- IMPRINT AREA AND METHOD: 1" W x %" H
  SET UP CHARGE: \$40.00(G), \$25.00(G) on re-orders.
  MULTI-COLOR IMPRINT: Not Available
- PACKAGING: Bulk
- PLEASE NOTE: Assorted colors must be ordered in increments of 50.