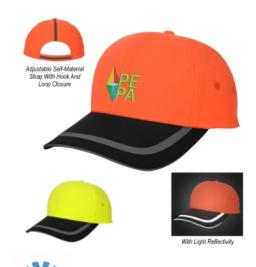

## #1049 Enhanced Visibility Reflective Cap

Highlights

- 100% Polyester6 Panel, Low Profile
- Unstructured Crown & Pre-Curved Visor With Reflective Stripe

representative for pricing.

Cotton Twill Sweatband
Adjustable Self-Material Strap With Hook And Loop Closure

## Description

- COLORS AVAILABLE: Orange or Yellow, both with Black. IMPRINT AREA AND METHOD: 4" W x 2 ½" H