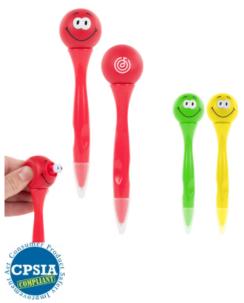

### Highlights

- Removable Cap
- Eyes Pop Out With A Gentle Squeeze

#### Description

- COLORS AVAILABLE: Lime Green, Red or Yellow.
- IMPRINT COLORS: Standard Pad-Print Colors
- APPROXIMATE SIZE: 6 1/2" H
- IMPRINT AREA AND METHOD: ½" Diameter
  SET UP CHARGE: \$40.00(G), \$25.00(G) on re-orders.
  MULTI-COLOR IMPRINT: Not Available
- PACKAGING: Bulk
- REFILLS: Black ink, medium point.
- PLEASE NOTE: Assorted colors must be ordered in increments of 50.