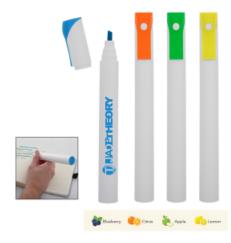

# Highlights

Chisel Tip Highlighter

### Description

- COLORS AVAILABLE: White with Blue (Blueberry), Green (Apple), Orange (Citrus) or Yellow (Lemon).
  IMPRINT COLORS: Standard Pad-Print Colors
- APPROXIMATE SIZE: 9" H
- IMPRINT AREA AND METHOD: 3" W x 1/2" H
- SET UP CHARGE: \$40.00(G), \$25.00(G) on re-orders.
  MULTI-COLOR IMPRINT: Not Available
- PACKAGING: Bulk
- PLEASE NOTE: Assorted colors must be ordered in increments of 50.