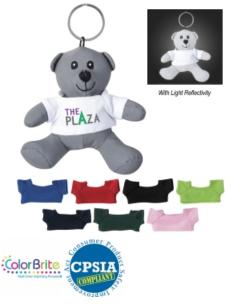

## **Regular Pricing**

| liogulai i liollig |   |
|--------------------|---|
| 50                 |   |
| \$3.09             | С |
| Highlights         |   |

- Customize With Shirt
- Split Ring Attachment

## Description

- COLORS AVAILABLE: Bear: Silver. Shirts: Black, Forest Green, Lime Green, Navy, Pink, Red, Royal Blue or White.
  IMPRINT COLORS: Standard Transfer Colors
  APPROXIMATE SIZE: 3 ½" Sitting
  IMPRINT AREA AND METHOD: 1" W x %" H
  SET UP CHARGE: \$50.00(G) per color. \$25.00(G) on re-orders.
  MULTI-COLOR IMPRINT: Add. 50(G) per extra color, per piece. \*4-Color Process: Total Set Up Charge: \$200.00(G). One Color included in price. 2 additional paraduction time required.
- price, 3 additional colors at .50(G) per color, per piece. Set Up Charges also apply to re-orders. Additional production time required.
- PACKAGING: Bulk