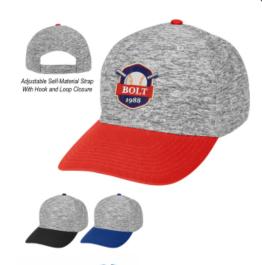

### **Highlights**

- Crown: 95% Polyester 5% Spandex, Visor: 100% Cotton
- 6 Panel, Medium Profile
- Structured Crown & Pre-Curved Visor
- Poplin Sweatband And Seam Tape To Keep Structure
- Adjustable Self-Material Strap With Hook And Loop Closure

# Description

- · COLORS AVAILABLE: Gray with Black, Red or Royal Blue.
- IMPRINT COLORS: Standard Transfer Colors
- IMPRINT AREA AND METHOD: Transfer: 2" W x 2" H Embroidered4" W x 2 1/4" H
- SET UP CHARGE: Transfer: \$50.00(G) per color. \$25.00(G) on re-orders.
  MULTI-COLOR IMPRINT: Transfer: Add .50(G) per extra color, per piece. \*4-Color Process: Total Set Up Charge: \$200.00(G). One Color included in price, 3 additional colors at .50(G) per color, per piece. Set Up Charges also apply to re-orders. Production Time: 5-7 days after
- EMBROIDERY INFORMATION: Price includes up to 7 thread colors and 7,000 stitches.
- THREAD COLORS: All standard Madeira thread colors. Add .35(G) per cap for Metallic Gold & Silver, per 1,000 stitches.
- TAPE CHARGE: \$100.00(G) for all new orders. For designs exceeding 7,000 stitches, add \$35.00(G) per each additional 1,000 stitches to the embroidery tape charge and .35(G) running charge for every additional 1,000 stitches to the price of the cap, for 3D Embroidery add .54(G). Additional stitch charges also apply to all free tape orders.
- PACKAGING: Bulk