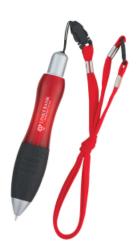

## **Highlights**

- Detachable Neck Cord With Safety Clip
- Rubber Grip For Writing Comfort And Control

## Description

- COLORS AVAILABLE: Translucent Red with Matching Color Neck Cord.
  IMPRINT COLORS: Standard Pad-Print Colors
- APPROXIMATE SIZE: 5 1/2" H
- IMPRINT AREA AND METHOD: 1" W x 1/2" H
- SET UP CHARGE: \$40.00(G) per color. \$25.00(G) on re-orders.
  MULTI-COLOR IMPRINT: Add .25(G) per extra color, per piece. (2 Color Maximum)
- PACKAGING: Bulk
- REFILLS: Black ink, medium point.