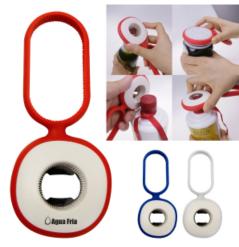

## **Highlights**

- Opens Jars, Twist-Top Or Pop Top Bottles With EaseSilicone Loop Stretches To Open A Variety Of Jar Sizes

## Description

- COLORS AVAILABLE: Blue, Red or White.
- IMPRINT COLORS: Standard Pad-Print Colors
- APPROXIMATE SIZE: 2 ¾" W x 6 ½" H
- IMPRINT AREA AND METHOD: 1" W x ½" H
- SET UP CHARGE: \$40.00(G), \$25.00(G) on re-orders.
- MULTI-COLOR IMPRINT: Not Available
- PACKAGING: Bulk
- LIFESTYLE IMAGE: The #20018 Bigtime Bottle & Jar Opener is available in our lifestyle library Click here to see and share the lifestyle image of the #20018 Bigtime Bottle & Jar Opener.