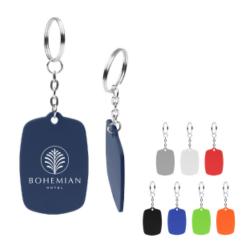

## Highlights

- Made Of Silicone
- Split Ring Attachment

## Description

- COLORS AVAILABLE: Black, Gray, Lime Green, Navy, Orange, Red, Royal Blue or White.
  IMPRINT COLORS: Standard Silk-Screen Colors

- IMPRINT COLORS: Standard Slik-Screen Colors
  APPROXIMATE SIZE: 2 ½" W x 1 ½" H
  IMPRINT AREA AND METHOD: 1" W x 1 ¼" H
  SET UP CHARGE: \$40.00(G), \$25.00(G) on re-orders.
  MULTI-COLOR IMPRINT: Not Available
  PACKAGING: Bulk.