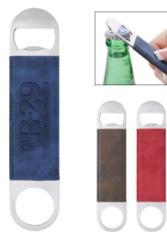

# #2099 Jamison Bottle Opener

## Description

- COLORS AVAILABLE: Blue or Red. IMPRINT: Debossed

- APPROXIMATE SIZE: 7" H
  IMPRINT AREA AND METHOD: 3" W x ¾" H
- SET UP CHARGE: \$50.00(G), \$25.00(G) on re-orders.
   MULTI-COLOR IMPRINT: Not Available
   PACKAGING: Cello Bag

## Highlights

Metal Bottle Opener With Leatherette Handle