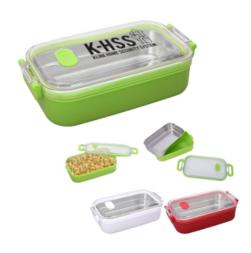

### Highlights

- Removable Stainless Steel Compartment

- Durable Lid With Side Clips For A Tight Seal
   Built-In Steam Vent
   Remove Stainless Steel Compartment Before Microwaving
- Meets FDA Requirements
- Hand Wash Recommended

# Description

- COLORS AVAILABLE: Blue.
  IMPRINT COLORS: Standard Silk-Screen Colors
  APPROXIMATE SIZE: 8 ½" W x 4 ¾" H x 2 ½" D
  IMPRINT AREA AND METHOD: 3 ½" W x 2 ½" H
  SET UP CHARGE: \$40.00(G) per color. \$25.00(G) on re-orders.
  AM IT COLOR IMPRINT: Add 26/G) per cytra color, per piece.
- MULTI-COLOR IMPRINT: Add .25(G) per extra color, per piece. (2 Color Maximum)
- PACKAGING: Poly Bag