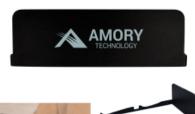

## #2358 Executive Assistant Foldable Laptop Stand

## **Highlights**

- Made Of Aluminum
- Lightweight And Portable
  Customize Height & Angle With Adjustable Arms
- Allows Laptop Ventilation
- Folds Down For Easy Storage

# Description

- COLORS AVAILABLE: Black or Silver.
- IMPRINT COLORS: Standard Silk-Screen Colors
- APPROXIMATE SIZE: 7 1/2" W x 2 1/3" H x 1/2" D
- IMPRINT AREA AND METHOD: 4" W x 1" H
- SET UP CHARGE: \$40.00(G), \$25.00(G) on re-orders.