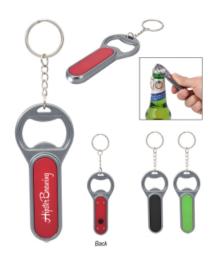

# #2360 Fiesta Key Chain with Bottle Opener & LED Light

### Description

- COLORS AVAILABLE: Red.
  IMPRINT COLORS: Standard Pad-Print Colors
  APPROXIMATE SIZE: 3 ½" W x 1 ¼" H
  IMPRINT AREA AND METHOD: 1" W x ¾" H

- SET UP CHARGE: \$40.00(G), \$25.00(G) on re-orders.
   MULTI-COLOR IMPRINT: Not Available
- PACKAGING: Cello Bag

## Highlights

- Extra Bright LED Light
  Push Button To Turn Light On/Off
  Split Ring Attachment
  Button Cell Batteries Included