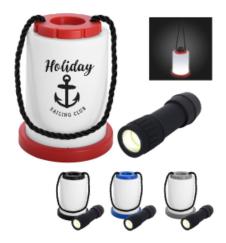

## **Highlights**

- Extra Bright White COB Light
   Functions As Lantern Or Flashlight
   Convenient Rope For Easy Carrying And Hanging
   Push Button To Turn On/Off
- 3 Replaceable AAA Batteries Included

# Description

- COLORS AVAILABLE: Black, Blue, Gray or Red.
- IMPRINT COLORS: Standard Silk-Screen Colors
- APPROXIMATE SIZE: 3 ¾" W x 5 ½" H

  IMPRINT AREA AND METHOD: 3" W x 2 ½" H Wraparound: 6" W x 2 ½" H See General Information For Details On Wraparound Imprint.