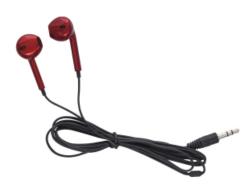

## Highlights

| <ul> <li>46" Cord</li> </ul> |  |
|------------------------------|--|
|------------------------------|--|

- Sold Blank Only3.5mm Plug

## Description

- COLORS AVAILABLE: Blue, Gold, Green, Red or Rose Gold.
  APPROXIMATE SIZE: 46"
  PACKAGING: Bulk