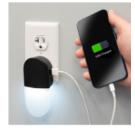

# Highlights

- Extra Bright White LED Light
  Push Button To Turn On/Off
  Output: 5 Volts/3.1 Amp
  Features Type-C & USB Output And A/C Input
- Charges Most Devices
- Requires Your Phone's Charging Cord To Charge Your Device