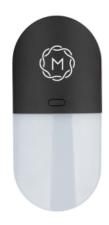

# Highlights

- Extra Bright White LED Light
  Push Button To Turn On/Off
  Output: 5 Volts/3.1 Amp
  Features Type-C & USB Output And A/C Input
- Charges Most Devices
- Requires Your Phone's Charging Cord To Charge Your Device

## Description

- COLORS AVAILABLE: Black.
- IMPRINT COLORS: Standard Pad-Print Colors
- APPROXIMATE SIZE: 4 ¾" W x 2 ¼" H x 1 ¾" D
  IMPRINT AREA AND METHOD: 1" W x 1" H
- SET UP CHARGE: \$40.00(G), \$25.00(G) on re-orders. MULTI-COLOR IMPRINT: Not Available
- PACKAGING: Bulk