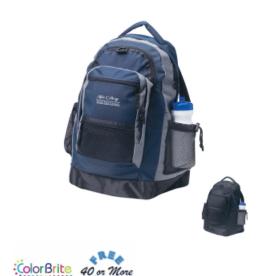

## Highlights

- Made Of Combo: 600D Nylon With Ballistic Vinyl Bottom Support
- Adjustable Mesh Lined, Foam Rubber Padded Shoulder Straps And
- Padded Web Carrying Handle
- · Ring Attachment For Keys, Etc.
- 2 Side Mesh Pockets With String Closure
- Front Zippered Organizer Compartment With 2 Outside Pockets And Front Zippered Mesh Pocket
- Zippered Main Compartment With Padded Back
- Spot Clean/Air Dry

## Description

- COLORS AVAILABLE: Solid: Black. Navy with Gray Trim.
- IMPRINT COLORS: Standard Silk-Screen or Transfer Colors
- APPROXIMATE SIZE: 14 1/2" W x 18 1/2" H x 6 1/2" D
- IMPRINT AREA AND METHOD: Silk-Screen or Transfer: 5" W x 2 3/4" H Embroidered: 3" Diameter
- SET UP CHARGE: Silk-Screen or Transfer: \$50.00(G) per color. \$25.00(G) on re-orders.
- INDIVIDUAL PERSONALIZATION: Initials add \$5.00(G) per bag to the embroidered price. Names add \$8.00(G) per bag to the embroidered price. Note Names and Initials not to exceed 1" height and not smaller than 1/2".
- MULTI-COLOR IMPRINT: Silk-Screen: Add .50(G) per extra color, per piece. (2 Color Maximum) \*Transfer: Add .50(G) per extra color, per piece. \*4 Color Process: Total Set Up Charge: \$200.00(G). One Color included in price, 3 additional colors at .50(G) per color, per piece. Set Up Charges also apply to re-orders. Additional production time required.
- EMBROIDERY INFORMATION: Price includes up to 7 thread colors and 5,000 stitches.
- THREAD COLORS: All standard Madeira thread colors. Add .35(G) per bag for Metallic Gold & Silver, per 1,000 stitches.
- TAPE CHARGE: \$100.00(G) for all new orders. For designs exceeding 5,000 stitches, add \$35.00(G) per each additional 1,000 stitches to the embroidery tape charge and .35(G) running charge for every additional 1,000 stitches to the price of the bag. Additional stitch charges also apply to all free tape orders.
- PACKAGING: Bulk