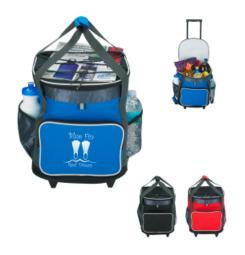

# #3116 24 Can Rolling Cooler

### Highlights

E S

- Made Of 420D Polyester
- Holds Up To 24 Cans
- Front Zippered Pocket
- Two Side Pockets And Bungee Cords On Top
- PEVA Lining
- Retractable Auto Lock Handle, Rolling Cooler With Nylon Wheels
  24" Carrying Handles With Velcro® Closure
- Spot Clean/Air Dry

#### Description

- COLORS AVAILABLE: Black, Red or Royal Blue.
- IMPRINT COLORS: Standard Silk-Screen or Transfer Colors
- APPROXIMATE SIZE: 11" W x 16" H x 10 1/2" D
- IMPRINT AREA AND METHOD: Silk-Screen or Transfer: 7 1/2" W x 5" H Embroidered: 2 1/2" W x 2" H
- SET UP CHARGE: Silk-Screen or Transfer: \$50.00(G) per color. \$25.00(G) on re-orders.
  MULTI-COLOR IMPRINT: Transfer: Add .50(G) per extra color, per piece. \*4 Color Process: Total Set Up Charge: \$200.00(G). One Color included in price, 3 additional colors at .50(G) per color, per piece. Set Up Charges also apply to re-orders. Production Time: 10 days after proof approval.
- OPTIONAL: Add 2084 Bottle Opener, blank, \$0.76(C) per piece. For laser engraved opener, add \$0.99(C) per piece. Bottle openers are packed separately and unassembled.
- EMBROIDERY INFORMATION: Price includes up to 7 thread colors and 5,000 stitches.
  THREAD COLORS: All standard Madeira thread colors. Add .35(G) per cap for Metallic Gold & Silver, per 1,000 stitches.
- TAPE CHARGE: \$100.00(G) for all new orders. For designs exceeding 5,000 stitches, add \$35.00(G) per each additional 1,000 stitches to the embroidery tape charge and .35(G) running charge for every additional 1,000 stitches to the price of the bag. Additional stitch charges also apply to all free tape orders.
- PACKAGING: Bulk