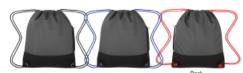

## Description

- · COLORS AVAILABLE: Black with Black, Blue or Red Drawstrings.
- IMPRINT COLORS: Standard Silk-Screen or Transfer Colors
  APPROXIMATE SIZE: 14" W x 16 ½" H
- IMPRINT AREA AND METHOD: Silk-Screen or Transfer: 10" W x 8" H Embroidered: 4" Diameter
  SET UP CHARGE: Silk-Screen or Transfer: \$50.00(G) per color. \$25.00(G) on re-orders.
- INDIVIDUAL PERSONALIZATION: Initials add \$5.00(G) per bag to the embroidered price.
- MULTI-COLOR IMPRINT: Silk-Screen: Add .50(G) per extra color, per piece. (2 Color Maximum) \*Transfer: Add .50(G) per extra color, per piece. \*4 Color Process: Total Set Up Charge: \$200.00(G). One Color included in price, 3 additional colors at .50(G) per color, per piece. Set Up Charges also apply to re-orders. Additional production time required.
- EMBROIDERY INFORMATION: Price includes up to 7 thread colors and 5,000 stitches.
- THREAD COLORS: All standard Madeira thread colors. Add .35(G) per bag for Metallic Gold & Silver, per 1,000 stitches.
  TAPE CHARGE: \$100.00(G) for all new orders. For designs exceeding 5,000 stitches, add \$35.00(G) per each additional 1,000 stitches to the embroidery tape charge and .35(G) running charge for every additional 1,000 stitches to the price of the bag. Additional stitch charges also apply to all free tape orders.
- PACKAGING: Bulk