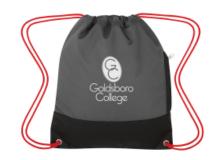

## **Highlights**

- Made Of 900D Nylon With Simulated Leather TrimSide Zippered Pocket
- · Reinforced Eyelets
- Matching Drawstring And Colored Trim
- Drawstring Closure
- Spot Clean/Air Dry

## Description

- · COLORS AVAILABLE: Black with Black, Blue or Red Drawstrings.
- IMPRINT COLORS: Standard Silk-Screen or Transfer Colors
  APPROXIMATE SIZE: 14" W x 16 ½" H
- IMPRINT AREA AND METHOD: Silk-Screen or Transfer: 10" W x 8" H Embroidered: 4" Diameter
  SET UP CHARGE: Silk-Screen or Transfer: \$50.00(G) per color. \$25.00(G) on re-orders.
- INDIVIDUAL PERSONALIZATION: Initials add \$5.00(G) per bag to the embroidered price.
- MULTI-COLOR IMPRINT: Silk-Screen: Add .50(G) per extra color, per piece. (2 Color Maximum) \*Transfer: Add .50(G) per extra color, per piece. \*4 Color Process: Total Set Up Charge: \$200.00(G). One Color included in price, 3 additional colors at .50(G) per color, per piece. Set Up Charges also apply to re-orders. Additional production time required.
- EMBROIDERY INFORMATION: Price includes up to 7 thread colors and 5,000 stitches.
- THREAD COLORS: All standard Madeira thread colors. Add .35(G) per bag for Metallic Gold & Silver, per 1,000 stitches.
  TAPE CHARGE: \$100.00(G) for all new orders. For designs exceeding 5,000 stitches, add \$35.00(G) per each additional 1,000 stitches to the embroidery tape charge and .35(G) running charge for every additional 1,000 stitches to the price of the bag. Additional stitch charges also apply to all free tape orders.
- PACKAGING: Bulk