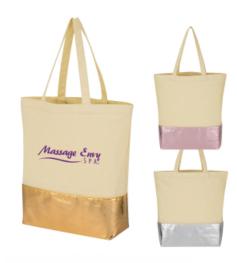

## Description

- · COLORS AVAILABLE: Natural with Gold or Rose Gold Accent.
- IMPRINT COLORS: Standard Silk-Screen or Transfer Colors
- APPROXIMATE SIZE: 16" W x 15 1/2" H x 5" D
- IMPRINT AREA AND METHOD: Silk-Screen or Transfer: 9" W x 6" H Embroidered: 5" Diameter
- SET UP CHARGE: Silk-Screen or Transfer: \$50.00(G) per color, per side. \$25.00(G) on re-orders.
- INDIVIDUAL PERSONALIZATION: Initials Add \$5.00(G) per bag to the embroidered price. Names Add \$8.00(G) per bag to the embroidered price. Note Names and Initials not to exceed 1" height and not smaller than ½".
- MULTI-COLOR IMPRINT: Transfer: Add .50(G) per extra color, per side, per piece. \*4-Color Process: Total Set Up Charge: \$200.00(G). One
  Color included in price, 3 additional colors at .50(G) per color, per side, per piece. Set Up Charges also apply to re-orders. Additional
  production time required.
- SECOND SIDE IMPRINT: Add .50(G) per color, per piece.
- EMBROIDERY INFORMATION: Price includes up to 7 thread colors and 5,000 stitches.
- THREAD COLORS: All standard Madeira thread colors. Add .35(G) per bag for Metallic Gold & Silver, per 1,000 stitches.
- TAPE CHARGE: \$100.00(G) for all new orders. For designs exceeding 5,000 stitches, add \$35.00(G) per each additional 1,000 stitches to the embroidery tape charge and .35(G) running charge for every additional 1,000 stitches to the price of the bag. Additional stitch charges also apply to all free tape orders.
- PACKAGING: Bulk