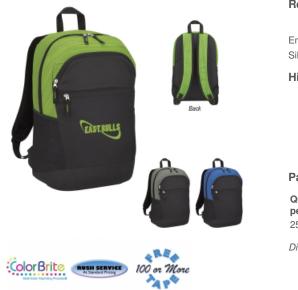

# #3418 Tahoe Heathered Backpack

## Highlights

- Made Of Combo: 600D Polyester/Dobby Non-Woven
  Adjustable Padded Shoulder Strap
  Web Carrying Handle
  Main Zippered Compartment
  2 Side Mesh Pockets

- Spot Clean/Air Dry

## Description

• COLORS AVAILABLE: Black with Gray, Lime Green or Royal Blue.