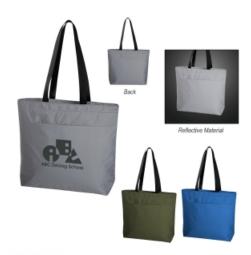

### Highlights

- Made Of 170T Reflective Polyester
- Foil Laminated PE Foam Insulation
  23" Handles
  Zippered Main Compartment

- Front Zippered PocketSpot Clean/Air Dry

## Description

- COLORS AVAILABLE: Blue, Gray or Olive.
- COLONS AVAILABLE: BIDE, Gray or Olive.
  IMPRINT COLORS: Standard Silk-Screen Colors
  APPROXIMATE SIZE: 17" W x 13" H, 4 ½" Bottom Gusset
  IMPRINT AREA AND METHOD: 5" W x 3" H
  SET UP CHARGE: \$45.00(G), \$25.00(G) on re-orders.
  MULTI-COLOR IMPRINT: Not Available