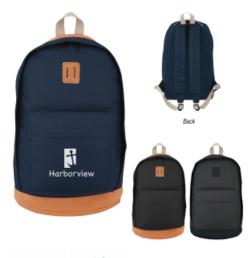

#### Highlights

- Made Of 1000D Polyester
- Adjustable Padded Shoulder Straps And Web Carrying Handle
- Leatherette Lash Tab
- Large Front Zippered Pocket
- Double Zippered Main Compartment With Padded Back
- Spot Clean/Air Dry

### Description

- COLORS AVAILABLE: Black with Black or Brown Suede Trim. Navy with Brown Suede Trim.
- IMPRINT COLORS: Standard Silk-Screen or Transfer Colors
- APPROXIMATE SIZE: 11" W x 17" H x 6 1/2" D
- IMPRINT AREA AND METHOD: Silk-Screen or Transfer: 6" W x 4" H Embroidered: 3" Diameter
- SET UP CHARGE: Silk-Screen or Transfer: \$50.00(G) per color. \$25.00(G) on re-orders.
- INDIVIDUAL PERSONALIZATION: Initials add \$5.00(G) per bag to the embroidered price. Names add \$8.00(G) per bag to the embroidered price. Note Names and Initials not to exceed 1" height and not smaller than ½".
- MULTI-COLOR IMPRINT: Transfer: Add .50(G) per extra color, per piece. \*4 Color Process: Total Set Up Charge: \$200.00(G). One Color
- included in price, 3 additional colors at .50(G) per color, per piece. Set Up Charges also apply to re-orders. Additional production time required.
  EMBROIDERY INFORMATION: Price includes up to 7 thread colors and 5,000 stitches.
- THREAD COLORS: All standard Madeira thread colors. Add .35(G) per bag for Metallic Gold & Silver, per 1,000 stitches.
- TAPE CHARGE: \$100.00(G) for all new orders. For designs exceeding 5,000 stitches, add \$35.00(G) per each additional 1,000 stitches to the embroidery tape charge and .35(G) running charge for every additional 1,000 stitches to the price of the bag. Additional stitch charges also apply to all free tape orders.
- PACKAGING: Bulk