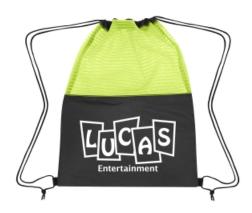

## Highlights

- Made Of Combo: 210D Polyester And Mesh
- Drawstring ClosureSpot Clean/Air Dry

## Description

- COLORS AVAILABLE: Lime Green, Red or Royal Blue.
   IMPRINT COLORS: Standard Silk-Screen or Transfer Colors
- APPROXIMATE SIZE: 13 ½" W x 18" H

- IMPRINT AREA AND METHOD: 10" W x 6" H
   SET UP CHARGE: \$50.00(G) per color. \$25.00(G) on re-orders.
   MULTI-COLOR IMPRINT: Transfer: Add .50(G) per extra color, per piece. \*4-Color Process: Total Set Up Charge: \$200.00(G). One Color included in price, 3 additional colors at .50(G) per color, per piece. Set Up Charges also apply to re-orders. Production Time: 5-7 days after proof approval.