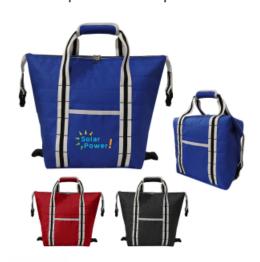

### Highlights

- Made Of 600D Polyester With PE Lining
- Expandable Sides With Adjustable Buckles Snaps
  Front Pocket
- Web Carrying Handles
- Double Zippered Main Compartment
- Holds Up To 24 Cans
- Spot Clean/Air Dry

## Description

- COLORS AVAILABLE: Black, Red or Royal Blue, all with White.
- IMPRINT COLORS: Standard Silk-Screen or Transfer Colors
- APPROXIMATE SIZE: 10" W x 13" H x 6 ¾" D IMPRINT AREA AND METHOD: 3 ½" W x 4" H