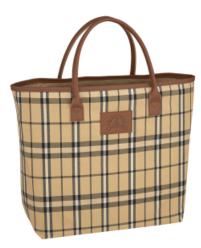

## #3655 Soho Tartan Tote Bag

## Description

- COLORS AVAILABLE: Tan/Black Plaid.IMPRINT: Debossed

- APPROXIMATE SIZE: 19" W x 13 %" H
  IMPRINT AREA AND METHOD: 2 ¼" W x 1 ¼" H
  SET UP CHARGE: \$50.00(G), \$25.00(G) on re-orders.
  PACKAGING: Bulk

- Made Or bob Polyester Ripstop
  Leatherette Front Patch And Trim
  16" Leatherette Handles
  Spot Clean/Air Dry