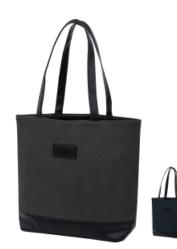

## #3697 Channelside Tote Bag

## **Regular Pricing**

|            | 25      |   |
|------------|---------|---|
| Debossed   | \$10.19 | С |
| Highlights |         |   |

- Made Of Polyurethane & PVC With 210D Polyester Lining
  Corduroy Look And Feel
  Front Leatherette Patch
  24" Handles
  Cost Olson (di Day)

## Description

- COLORS AVAILABLE: Gray or Navy.IMPRINT: Debossed

- INFRINT: Debussed
  APPROXIMATE SIZE: 17" W x 13 ½" H, 5" Bottom Gusset
  IMPRINT AREA AND METHOD: 2" W x ¾" H
  SET UP CHARGE: \$50.00(G), \$25.00(G) on re-orders.
  PACKAGING: Bulk