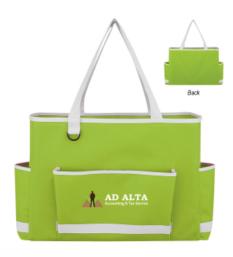

## **Highlights**

- Made Of 600D Polyester
- · Front Pocket With Hook And Loop Closure
- 2 Side Pockets
- · Ring Attachment For Keys, Etc.
- 22" Handles
- Spot Clean/Air Dry

## Description

- COLORS AVAILABLE: Lime Green.
- IMPRINT COLORS: Standard Silk-Screen or Transfer Colors
- APPROXIMATE SIZE: 17" W x 12 ½" H x 4 ½" D
- IMPRINT AREA AND METHOD: Silk-Screen or Transfer: 8" W x 3" H Embroidered: 3" Diameter
- SET UP CHARGE: Silk-Screen or Transfer: \$50.00(G) per color. \$25.00(G) on re-orders.
   INDIVIDUAL PERSONALIZATION: Initials Add \$5.00(G) per bag to the embroidered price. Names Add \$8.00(G) per bag to the embroidered price. Note - Names and Initials not to exceed 1" height and not smaller than 1/2".
- MULTI-COLOR IMPRINT: Transfer: Add .50(G) per extra color, per piece. \*4-Color Process: Total Set Up Charge: \$200.00(G). One Color included in price, 3 additional colors at .50(G) per color, per piece. Set Up Charges also apply to re-orders. Additional production time required.