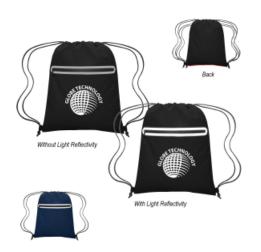

## Highlights

- Made Of 660D Water-Resistant Polyester
- Drawstring Closure With Reflective Stitching
   Large Front Pocket With Reflective Zipper
   Spot Clean/Air Dry

#### Description

- COLORS AVAILABLE: Black or Royal Blue.
  IMPRINT COLORS: Standard Silk-Screen Colors

- INVERSIVE COLORS: Standard SIIK-Screen Colors
  APPROXIMATE SIZE: 14" W x 16 ½" H
  IMPRINT AREA AND METHOD: 7" W x 5" H
  SET UP CHARGE: C\$60.30(G), C\$33.50(G) on re-orders.
  MULTI-COLOR IMPRINT: Not Available
  PACKAGING: Bulk