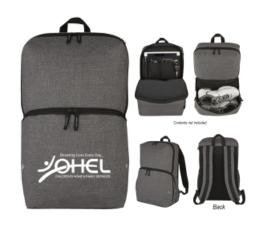

### #3826 Sneaker Backpack

# **Highlights**

- Made Of 600D Polycanvas
- Adjustable Padded Shoulder Straps And Web Carrying Handle
- Side Zippered Back Compartment With Padded Back
- Large Top Double Zippered Organizer Compartment For Accessories
- Front Double Zippered Shoe Compartment With Expansion Panel And Air
- Accommodates Most Laptops Up To 17" And Shoes Up To US Men's Size
- · Spot Clean/Air Dry