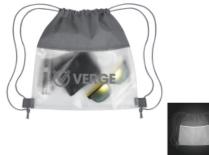

# #3832 Reflective Heathered Frost Drawstring Bag

### Highlights

- Made Of Combo: 300D Polyester And .2MM PVC
- Drawstring Closure
  Reflective Strip Accent
  Spot Clean/Air Dry

## Description

- COLORS AVAILABLE: Frost with Gray, Olive or Orange.
   IMPRINT COLORS: Standard Silk-Screen Colors
- APPROXIMATE SIZE: 11 ¾" W x 11 ¾" H
- IMPRINT AREA AND METHOD: 8" W x 4" H
- SET UP CHARGE: \$40.00(G) per color. \$25.00(G) on re-orders.
   MULTI-COLOR IMPRINT: Add .25(G) per extra color, per piece. (2 Color Maximum)
- PACKAGING: Bulk
- PLEASE NOTE: Material color might vary slightly from piece to piece or lot to lot due to the nature of the custom fabric.