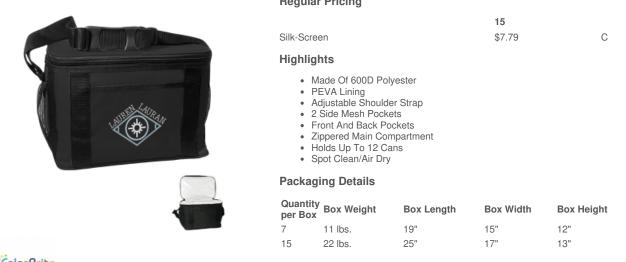

## Description

- · COLORS AVAILABLE: Black with Black Trim.
- IMPRINT COLORS: Standard Silk-Screen or Transfer Colors

- APPROXIMATE SIZE: 13" W × 9 ½" H × 8" D
  IMPRINT AREA AND METHOD: 5" W × 3 ½" H
  SET UP CHARGE: \$50.00(G) per color. \$25.00(G) on re-orders.
  MULTI-COLOR IMPRINT: Silk-Screen: Add .50(G) per extra color, per piece. (2 Color Maximum) \*Transfer: Add .50(G) per extra color, per piece. \*4 Color Process: Total Set Up Charge: \$200.00(G). One Color included in price, 3 additional colors at .50(G) per color, per piece. Set Up Charge and the additional colors at .50(G) per color, per piece. Set Up Charges also apply to re-orders. Additional production time required.
- OPTIONAL: Add 2084 Bottle Opener, blank, \$0.76(C) per piece. For laser engraved opener, add \$45.00(G) set up charge plus \$0.99(C) per Picker and the piece opener, shark, doi:10(0) per piece piece. Bottle openers are packed separately and unassembled.
  PACKAGING: Bulk

## **Regular Pricing**