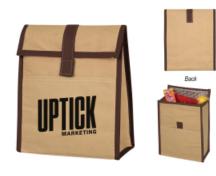

## #418 Woven Paper Lunch Bag

|                                                | 100    |    |
|------------------------------------------------|--------|----|
| Silk-Screen                                    | \$1.75 | 5C |
| Highlights                                     |        |    |
| <ul> <li>Made of 85 GSM Woven Paper</li> </ul> |        |    |

- Foil Laminated PE Foam Insulation
  Front Pocket
- Hook And Loop Tab Closure
- Spot Clean/Air Dry

## Description

- COLORS AVAILABLE: Brown.
   IMPRINT COLORS: Standard Silk-Screen or Transfer Colors
- APPROXIMATE SIZE: 8" W x 9 1/2" H x 4" D

- IMPRIVATE SIZE IN A SIZE IN included in price, 3 additional colors at .50(G) per color, per piece. Set Up Charges also apply to re-orders. Production Time: 5-7 days after proof approval.PACKAGING: Bulk