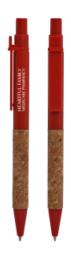

## Highlights

- Plunger ActionUnique Cork Grip

## Description

- COLORS AVAILABLE: Red.
  IMPRINT COLORS: Standard Silk-Screen Colors
  APPROXIMATE SIZE: 5 ½" H
  IMPRINT AREA AND METHOD: 1" W x %" H
  SET UP CHARGE: \$40.00(G), \$25.00(G) on re-orders
- PACKAGING: Bulk
- REFILLS: Black ink, medium point.
- PLEASE NOTE: Assorted colors must be ordered in increments of 50.