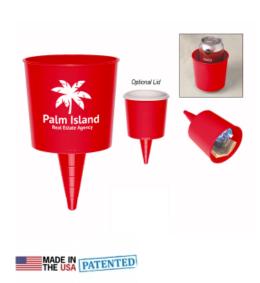

## Highlights

- Hold Drinks, Wallet, Keys, Cell Phones And More
  Push Cone Into Ground, Sand Or Soft Surface To Stand Upright
  Optional Lid To Protect Your Belongings From Sand Or Debris
- Made In The USA

## Description

- COLORS AVAILABLE: Neon Red.IMPRINT COLORS: Standard Silk-Screen Colors.
- APPROXIMATE SIZE: 3 ¾" W x 6 1/4" H
- IMPRINT AREA AND METHOD: 3" W x 2" H Wraparound: 6" W x 2" H See General Information For Details On Wraparound Imprint.
   SET UP CHARGE: \$40.00(G) per side. \$25.00(G) on re-orders.
   MULTI-COLOR IMPRINT: Not Available

- SECOND SIDE IMPRINT: Add .30(G) per piece.
- OPTIONAL LID: White Lid: Add .36(G) per piece, Lids Packed Separately And Unassembled.
- PACKAGING: Poly Bag
  OPTIONAL GIFT BOX: See #49P For Custom Full Color Packaging.
  PLEASE NOTE: Protected by U.S. Patent No. 7516931