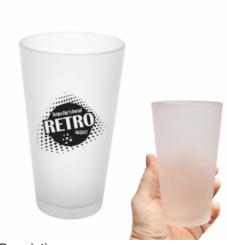

# #50143 16 Oz. Frosted Pint Glass

### Highlights

- Soda Lime Glass
- Meets FDA Requirements
  Not For Hot Liquid Use
  BPA Free

- Hand Wash Recommended

## Description

- COLOR AVAILABLE: Frosted Clear.
   IMPRINT COLORS: Standard Silk-Screen Colors. For Etched Look Must Specify on PO.
- APPROXIMATE SIZE: 6" H
- IMPRINT AREA AND METHOD: 2 1/2" W x 2 1/2" H Wraparound: (Not a 360 degree wrap) 5" W x 2 1/2" H See General Information For Details Infirmin Area And Method. 2 ½ W x 2 ½ H • Wraparound On Wraparound Imprint.
   SET UP CHARGE: \$40.00(G) per side. \$25.00(G) on re-orders.
   MULTI-COLOR IMPRINT: Not Available
   SECOND SIDE IMPRINT: Add .30(G) per piece.