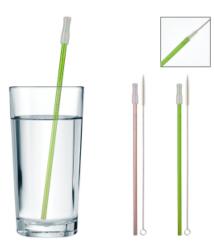

## #5212 Park Avenue Stainless Steel Straw

## Description

- COLORS AVAILABLE: Green with Clear Tip
- IMPRINT COLORS: Laser Engraves Silver. No Oxidation.
- APPROXIMATE SIZE: 9 1/2" H
- IMPRINT AREA AND METHOD: 3" W x 1/5" H
- SET UP CHARGE: \$45.00(G), \$25.00(G) on re-orders.
- PACKAGING: Bulk
- PLEASE NOTE: Due to the cylindricity of the straw, engraving over 2" on the straw might appear distorted or crooked. We recommend requesting a sample before ordering.