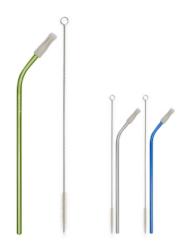

## Highlights

- ReusableIncludes Wire Cleaning BrushHand Wash Recommended

## Description

- COLORS AVAILABLE: Blue, Green or Silver.
  IMPRINT COLORS: Laser Engraves Tone-On-Tone. No Oxidation.
  APPROXIMATE SIZE: 10" H

- IMPRINT AREA AND METHOD: 3" W x 1/5" H
  SET UP CHARGE: C\$60.30(G). C\$33.50(G) on re-orders.
  PACKAGING: Bulk