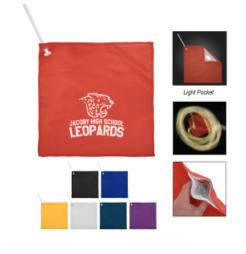

# #6085 Light Up Spinner Rally Towel

### Description

- · COLORS AVAILABLE: Athletic Gold, Black, Navy, Purple, Red, Royal Blue or White.
- IMPRINT COLORS: Standard Silk-Screen or Transfer Colors
- APPROXIMATE SIZE: 11 1/2" W x 11 1/2" H
- IMPRINT AREA AND METHOD: 8" W x 4 ½" H
  SET UP CHARGE: \$50.00(G) per color. \$25.00(G) on re-orders.
- MULTI-COLOR IMPRINT: Silk-Screen: Add .50(G) per extra color, per piece. (2 Color Maximum) Transfer: Add .50(G) per extra color, per piece. \*4-Color Process: Total Set Up Charge: \$200.00(G). One Color included in price, 3 additional colors at .50(G) per color, per piece. Set Up Charges also apply to re-orders. Additional production time required.
- PACKAGING: Bulk

## Highlights

- 80% Polyester, 20% Polyamide
- On/Off Switch
- Metal Grommet With Spinner Handle
  When Turned On, Light Activates With Spin Of Handle
- 2 Button Cell Batteries Included