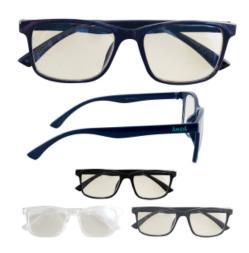

# #6281 Baycliff Blue Light Blocking Glasses

## **Highlights**

- Made Of ABS-PMMA Material
- Filters Out Blue Light To Improve Dry Eyes, Blurry Vision and Eye Strain

## Description

- COLORS AVAILABLE: Black, Clear, Gray or Navy.
  IMPRINT COLORS: Standard Silk-Screen Colors
- IMPRINT AREA AND METHOD: 1 ½" W x 1/8" H
- SET UP CHARGE: \$40.00(G) per color, per side. \$25.00(G) on re-orders.
- MULTI-COLOR IMPRINT: Add .30(G) per extra color, per side, per piece. (2 Color Maximum)
  SECOND SIDE IMPRINT: On Left Temple: Add \$40.00(G) set up plus .30(G) per color, per piece.
  PACKAGING: Cello Bag