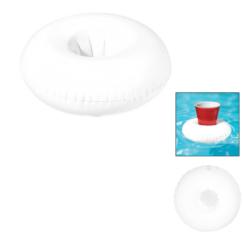

# **#705 Inflatable Beverage Float**

## Highlights

| Great For Th | e Pool |
|--------------|--------|
|--------------|--------|

• Holds Standard Size Cups, Cans Or Bottles

### Description

- COLORS AVAILABLE: White.
   IMPRINT COLORS: Standard Silk-Screen Colors
- APPROXIMATE SIZE: 10"
- ALTROATIVATE SIZE. TU
  IMPRINT AREA AND METHOD: 3" W x 2" H
  SET UP CHARGE: \$40.00(G), \$25.00(G) on re-orders.
  MULTI-COLOR IMPRINT: Not Available
  PACKAGING: Bulk