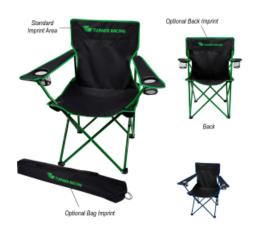

## Highlights

- Made Of 600D Polyester
- 2 Mesh Cup Holders
- 600D Polyester Carrying Bag With Shoulder Strap And String Closure
- Steel Tubular Frame Weight Limit 300 lbs.

### Description

- COLORS AVAILABLE: Black with Green or Royal Blue.
- IMPRINT COLORS: Standard Transfer Colors
- APPROXIMATE SIZE: 32" W x 34" H x 20" D
- IMPRIVATE SALE SE WASH TADE D
  IMPRIVATE AND METHOD: Chair or Bag: 12" W x 3 ¼" H Chair: Standard Front, Optional Back or Bag: Add \$1.00(G) per position, per piece. Standard Imprint Area is the Chair Front. Optional Imprint Area is the Chair Back or Bag. Imprint on Standard Location Unless Otherwise Specified on Order. For Printing on Multiple Positions, Add \$50.00(G) Set Up Plus \$1.00(G) Per Piece.
- SET UP CHARGE: \$50.00(G) per color, per position. \$25.00(G) on re-orders.
- MULTI-COLOR IMPRINT: Add .50(G) per extra color, per position, per piece. \*4-Color Process: Total Set Up Charge: \$200.00(G). One Color included in price, 3 additional colors at .50(G) per color, per position, per piece. Set Up Charges also apply to re-orders. Additional production time required.
- OPTIONAL: Orders for blank chairs will ship with bags separate and unassembled. To insert chairs in their carrying bags, please add \$0.85(G) per piece.
- PACKAGING: Bulk
- LIFESTYLE IMAGE: The #7056 Jolt Folding Chair With Carrying Bag is available in our lifestyle library<u>Click here</u> to see and share the lifestyle image of the #7056 Jolt Folding Chair With Carrying Bag.