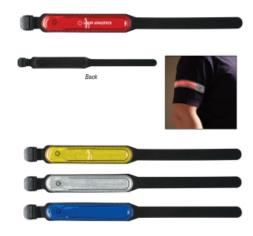

## #7825 LED Light Up Arm Band

# Highlights

- Stay Safely Visible While Running, Walking, Biking, Etc.
  Three Different Light Settings, All With Red Light
  Press Button To Cycle Through Fast Blink, Slow Blink, Solid And Off
  Elastic Self Strap With Plastic Buckle Closure
- Button Cell Batteries Included

## Description

- COLORS AVAILABLE: Blue or Red all with Red Lights.

- IMPRINT COLORS: Standard Pad-Print Colors
   APPROXIMATE SIZE: 17" W x 1 ½" H
   IMPRINT AREA AND METHOD: 3" W x ½" H
   SET UP CHARGE: 40.00(G), \$25.00(G) on re-orders.
   MULTI-COLOR IMPRINT: Not Available
- PACKAGING: Poly Bag