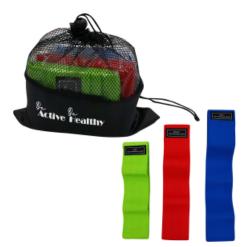

# Highlights

- Includes 3 Fabric Exercise Bands
- Perfect For Lower Body Exercises Such As Lunges & Squats
  Each Band Color Has Different Resistance Weight: Lime Green Light, Red Medium, Blue - Heavy
  Polyester Mesh Pouch With Drawstring Closure
- Instructions Included