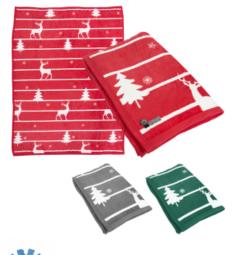

## Highlights

- Large 60" x 80" 250 Gram 100% Polyester Flannel
- Festive Blanket With Classic Winter Design
- Surface Washable

#### Description

- COLORS AVAILABLE: Gray, Green or Red, all with White.
- IMPRINT AREA AND METHOD: 4" Diameter
- OPTIONAL: Carrying Strap: Add 1.00(G) per piece. Roll Blanket: Add \$1.25(G) per piece. Storage Bag: Add \$1.50(G) per piece. For insertion add an additional \$1.75(G) per piece. White Ribbon With Full Color Custom Card: Add \$2.89(G) per piece plus \$50.00(G) set up charge. Must specify #BLANKETCARD on order. Production Time: 10 days after proof approval. Note: Blankets are shipped bulk, unrolled unless special packaging is requested.
- EMBROIDERY INFORMATION: Price includes up to 7 thread colors and 5,000 stitches.
- THREAD COLORS: All standard Madeira thread colors. Add .35(G) per blanket for Metallic Gold & Silver, per 1,000 stitches.
- TAPE CHARGE: \$100.00(G) for all new orders. For designs exceeding 5,000 stitches, add \$35.00(G) per each additional 1,000 stitches to the embroidery tape charge and .35(G) running charge for every additional 1,000 stitches to the price of the blanket. Additional stitch charges also apply to all free tape orders.
- PACKAGING: Bulk
- LIFESTYLE IMAGE: The #8016 Winter's Nap Holiday Throw Blanket is available in our lifestyle library<u>Click here</u> to see and share the lifestyle image of the #8016 - Winter's Nap Holiday Throw Blanket.