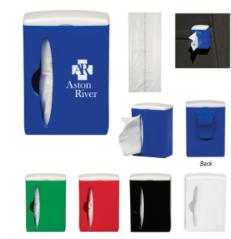

## #9413 Portable Mini Trash Bag Dispenser

## Description

- COLORS AVAILABLE: Blue.
- IMPRINT COLORS: Standard Pad-Print Colors
- APPROXIMATE SIZE: 3" W x 2" H x 1 ½" D
  IMPRINT AREA AND METHOD: ¾" W x 2" H

- SET UP CHARGE: \$40.00(G) per color. \$25.00(G) on re-orders.
  MULTI-COLOR IMPRINT: Add .25(G) per extra color, per piece. (2 Color Maximum)
- PACKAGING: Cello Bag

# Highlights

- Refillable Dispenser Holds 15 Disposable Bags

- First 13" Bags
  For Automobile Or Dog Bag Dispenser
  Clip On Back For Attaching To Seat Pocket, Belt Loop, Etc.