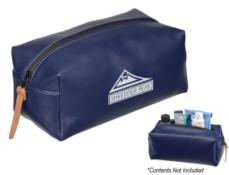

## #9415 Blake Vanity Bag

# Highlights

- · Made of PVC With Soft Felt Lining
- Zippered Main Compartment
  Leatherette Zipper Pull
  Spot Clean/Air Dry

#### Description

- COLORS AVAILABLE: Black or Navy.
   IMPRINT COLORS: Standard Silk-Screen Colors
- APPROXIMATE SIZE: 7 1/2" W x 3 1/2" H x 4" D
- IMPRINT AREA AND METHOD: 4" W x 2" H
   SET UP CHARGE: \$40.00(G) per side. \$25.00(G) on re-orders.
   MULTI-COLOR IMPRINT: Not Available
   SECOND SIDE IMPRINT: Add .50(G) per piece.